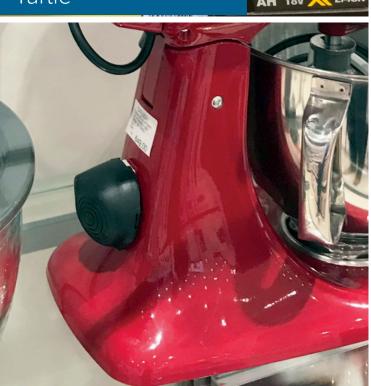

## **Save Time**

 Attach using adhesive strips or straps

## Save Space

- No restriction when products are displayed
- Attractive product presentation