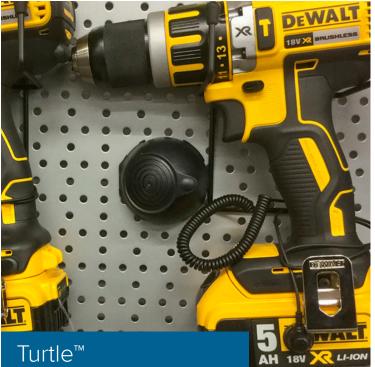

## **Highly Secure**

 Perfect security solution for exhibition and demo products

## Versatile

 Adapt and expand usage with optional accessories

Turtle is a powerful security sensor that offers multiple applications to safeguard high-theft packaged goods and demo devices. This versatile device can be used independently or with accessories, making it an all-in-one solution for your security needs. With its ability to seamlessly adhere to demo products or packaged goods, Turtle provides unparalleled protection from theft and damage.