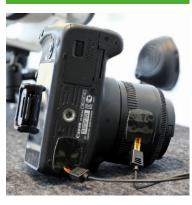

## Versatile

 Adapt and expand usage with optional accessories

Turtle is a powerful security sensor that offers multiple applications to safeguard high-theft packaged goods and demo devices. This versatile device can be used independently or with accessories, making it an all-in-one solution for your security needs. With its ability to seamlessly adhere to demo products or packaged goods, Turtle provides unparalleled protection from theft and damage.